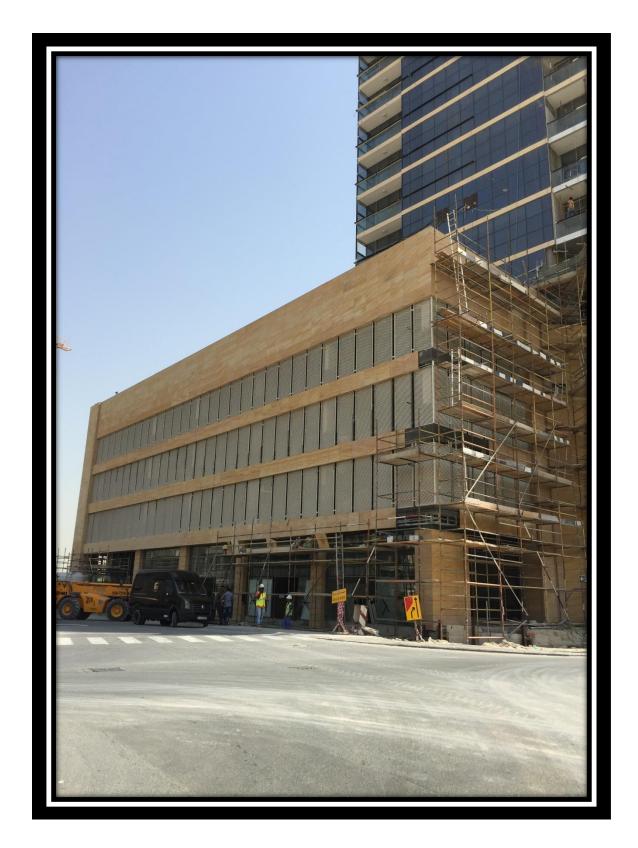

# Podium External finishes

South Elevation aluminium cladding completed

Main Entrance Elevation and Canopy

"REEF RESIDENCE" ON PLOT NO. JVC13JHRA002, JUMEIRAH VILLAGE CIRCLE, DUBAI

West Elevation Teak wood stone and Aluminium cladding