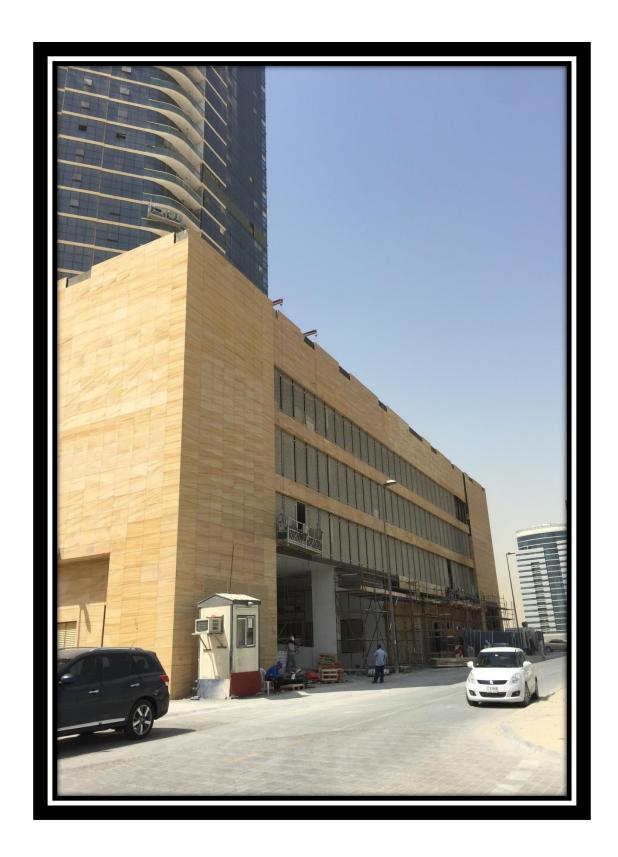

# Podium External finishes

South Elevation aluminium cladding completed

Main Entrance Elevation and Canopy

"REEF RESIDENCE" ON PLOT NO. JVC13JHRA002, JUMEIRAH VILLAGE CIRCLE, DUBAI

West Elevation Teak wood stone and Aluminium cladding