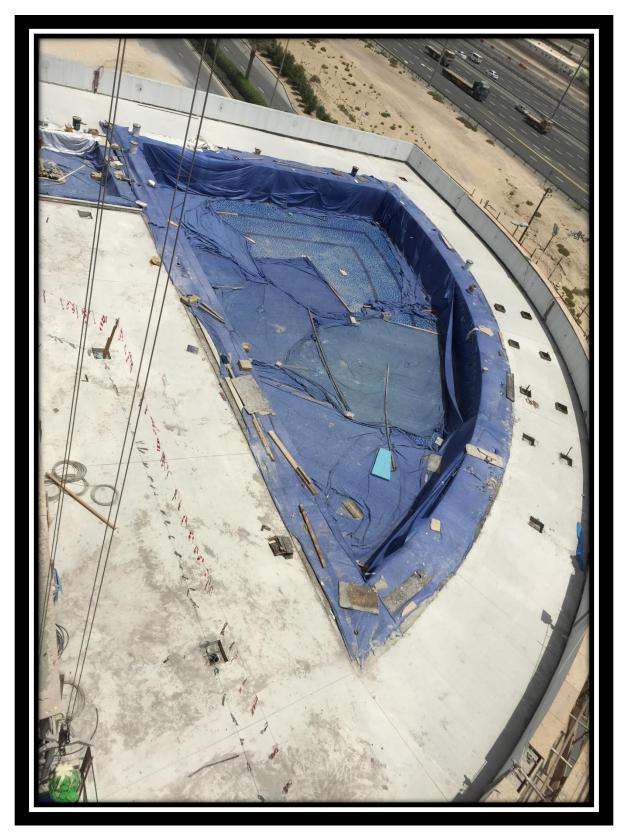

# Podium Roof at 4<sup>th</sup> Floor

Swimming pool works

**External Hardscaping works** 