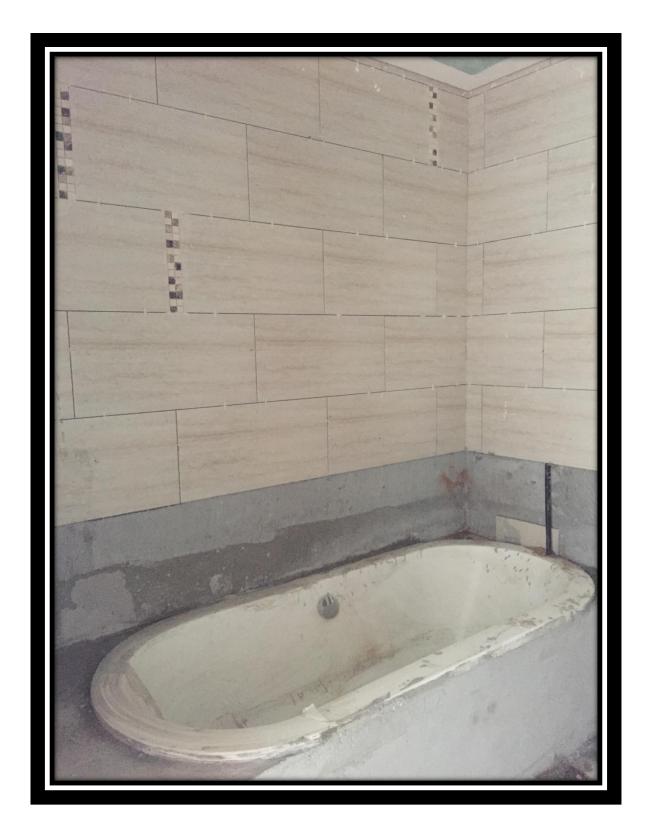

## **Internal Finishes**

L-37 Mechanical floor Corridor finishes

Roof High Mast Installed

L-36 Balcony Hand Rail

L-33 Corridor Finishes and Flase ceiling Closed

L-35 Bath tub installation

L-33 Shower enclosure