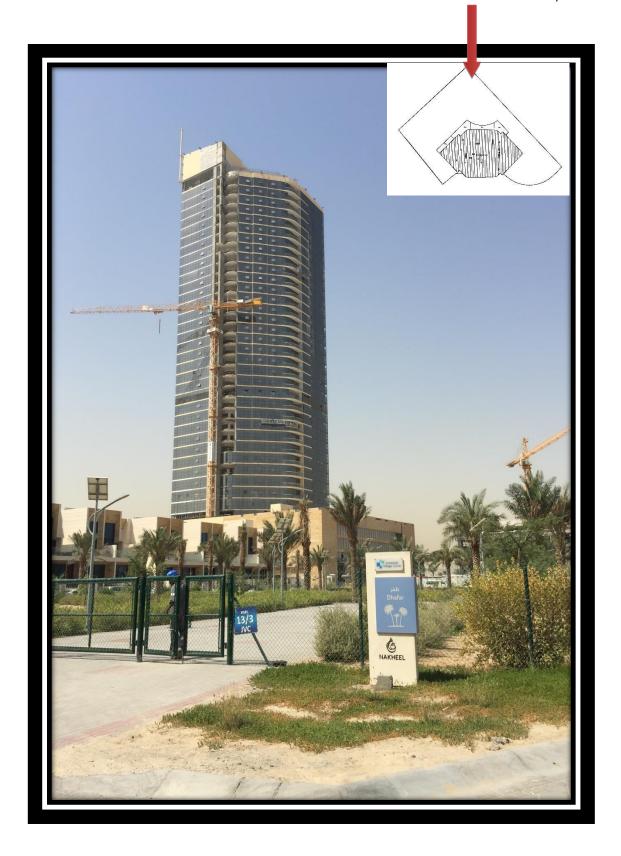

### 3.0 PROGRESSPHOTOGRAPHS ELEVATIONAL VIEW

External Façade Completed

External Façade works- High Mast Installed

"REEF RESIDENCE" ON PLOT NO. JVC13JHRA002, JUMEIRAH VILLAGE CIRCLE, DUBAI

External Teak wood Stone cladding to podiums in progresss.

External Façade works