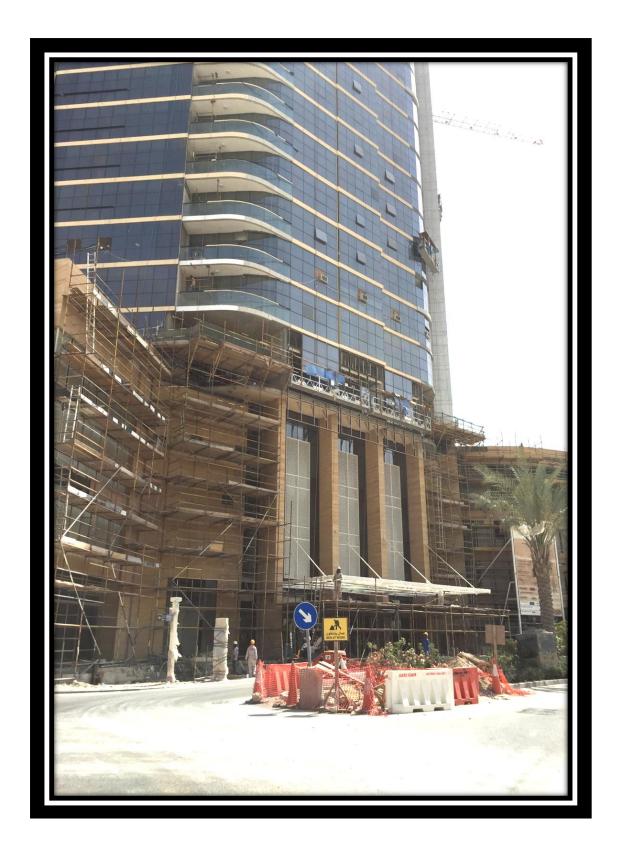

# Podium External finishes

South Elevation aluminium cladding completed

Main Entrance Elevation and Canopy

"REEF RESIDENCE" ON PLOT NO. JVC13JHRA002, JUMEIRAH VILLAGE CIRCLE, DUBAI

West Elevation Teak wood stone and Aluminium cladding