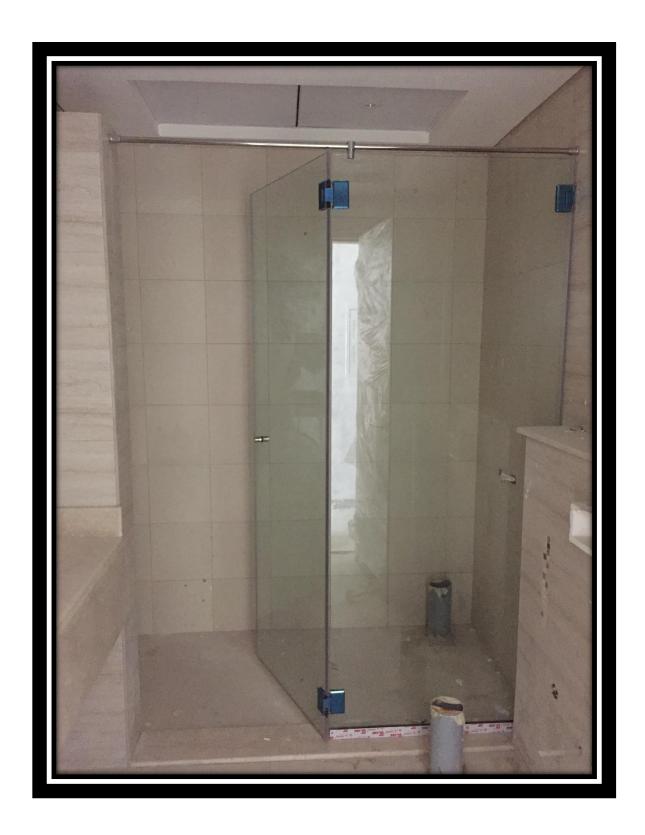

## **Internal Finishes**

L-37 Mechanical floor Corridor finishes

Roof High Mast Installed

L-36 Balcony Hand Rail

L-33 Corridor Finishes and Flase ceiling Closed

L-35 Bath tub installation

L-33 Shower enclosure