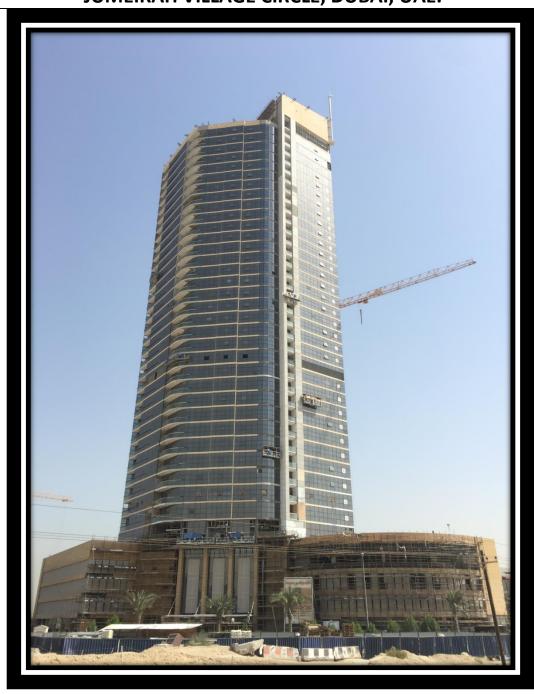

### 3.0 PROGRESSPHOTOGRAPHS ELEVATIONAL VIEW

External Façade Completed

External Façade works- High Mast Installed

"REEF RESIDENCE" ON PLOT NO. JVC13JHRA002, JUMEIRAH VILLAGE CIRCLE, DUBAI

External Teak wood Stone cladding to podiums in progresss.

External Façade works