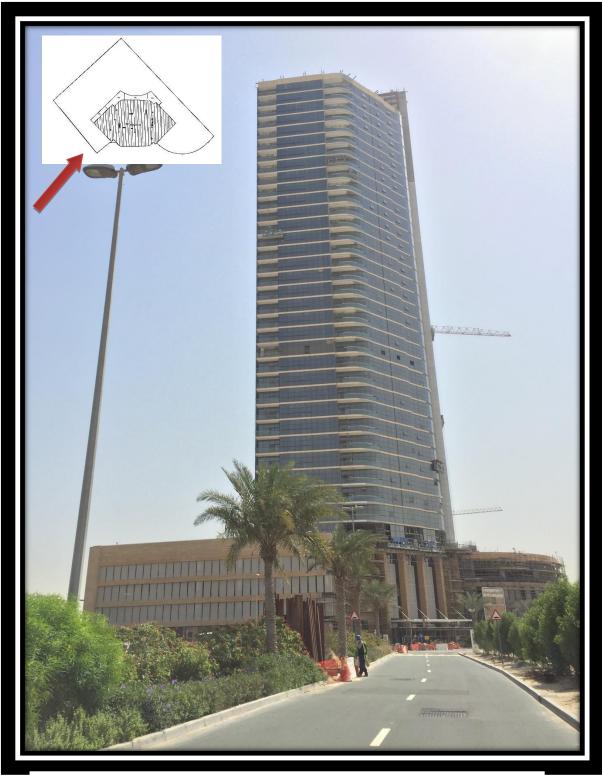

### 3.0 PROGRESSPHOTOGRAPHS ELEVATIONAL VIEW

External Façade Completed

External Façade works- High Mast Installed

"REEF RESIDENCE" ON PLOT NO. JVC13JHRA002, JUMEIRAH VILLAGE CIRCLE, DUBAI

External Teak wood Stone cladding to podiums in progresss.

External Façade works