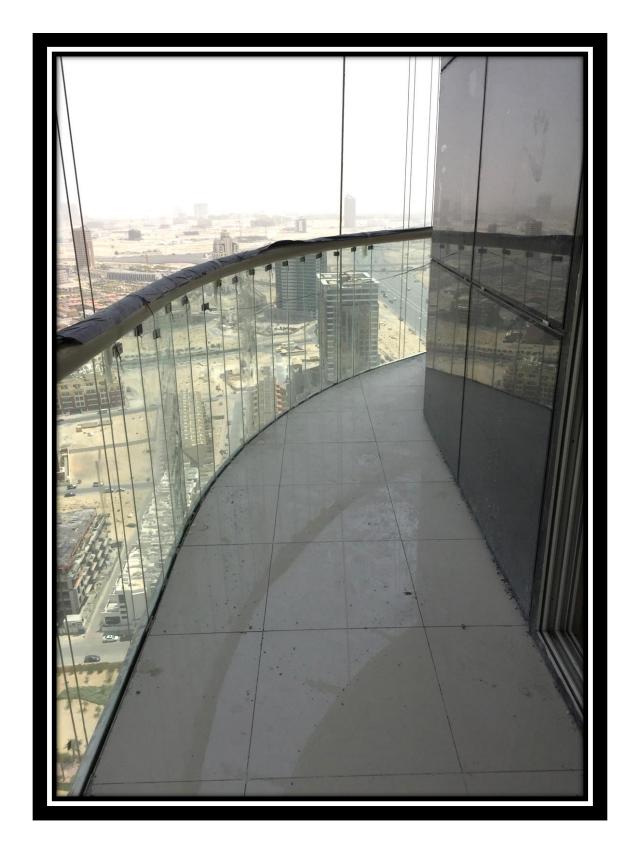

## **Internal Finishes**

L-37 Mechanical floor Corridor finishes

Roof High Mast Installed

L-36 Balcony Hand Rail

L-33 Corridor Finishes and Flase ceiling Closed

L-35 Bath tub installation

L-33 Shower enclosure