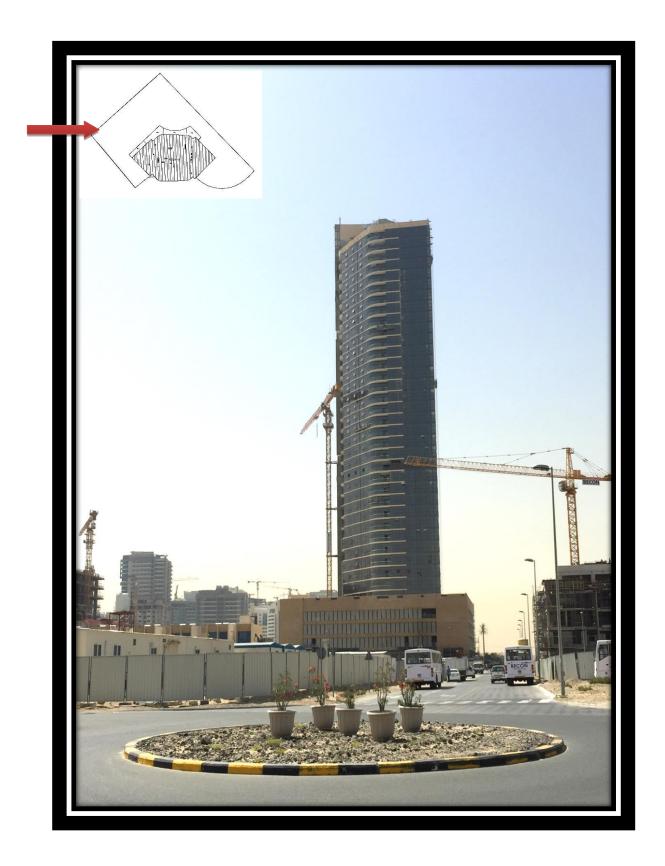

Status – 30 April 2017

"REEF RESIDENCE" ON PLOT NO. JVC13JHRA002, JUMEIRAH VILLAGE CIRCLE, DUBAI

The Building name is "Reef Residence." It is located on Plot No. JVC13JHRA002, Jumeirah Village Circle, Dubai, UAE.

The Main Contractor is M/s. Gulf Technical Construction Co LLC.

The scope of work comprises of construction, completion, and maintenance of "Reef Residence - 2B+G+38 Floors + Roof – Residential Tower".

The unique characteristics of the project which makes it is one among the prestigious projects is its location with 360 degree picturesque views and sophisticated finishes.

All kitchens have granite for base units top including backsplash on the wall and dining table top.