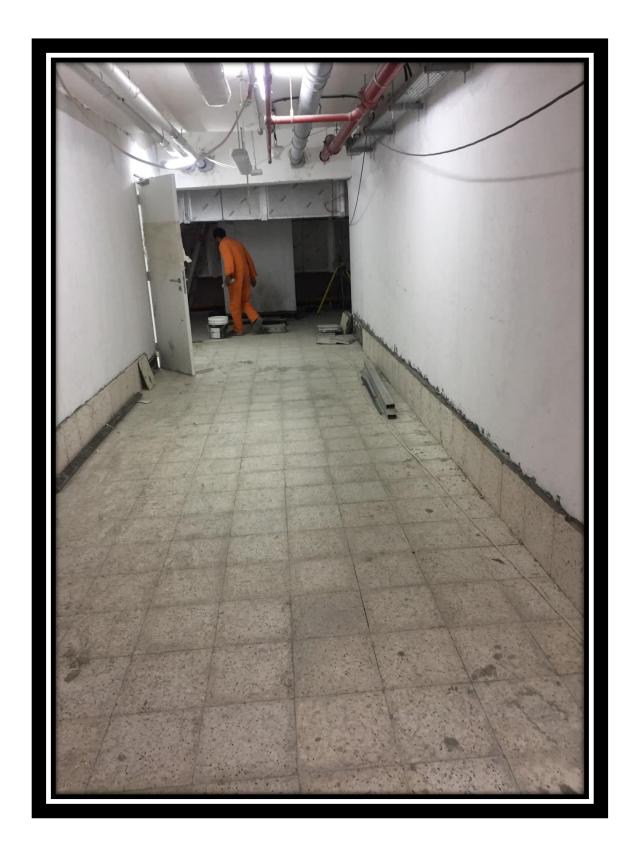

### 3.0 PROGRESSPHOTOGRAPHS ELEVATIONAL VIEW

External Façade Completed

External Façade works- High Mast Installed

"REEF RESIDENCE" ON PLOT NO. JVC13JHRA002, JUMEIRAH VILLAGE CIRCLE, DUBAI

External Teak wood Stone cladding to podiums in progresss.

## **Internal Finishes**

L-37 Mechanical floor Corridor finishes

Roof High Mast Installed

L-36 Balcony Hand Rail

L-33 Corridor Finishes and Flase ceiling Closed

L-35 Bath tub installation

L-33 Shower enclosure