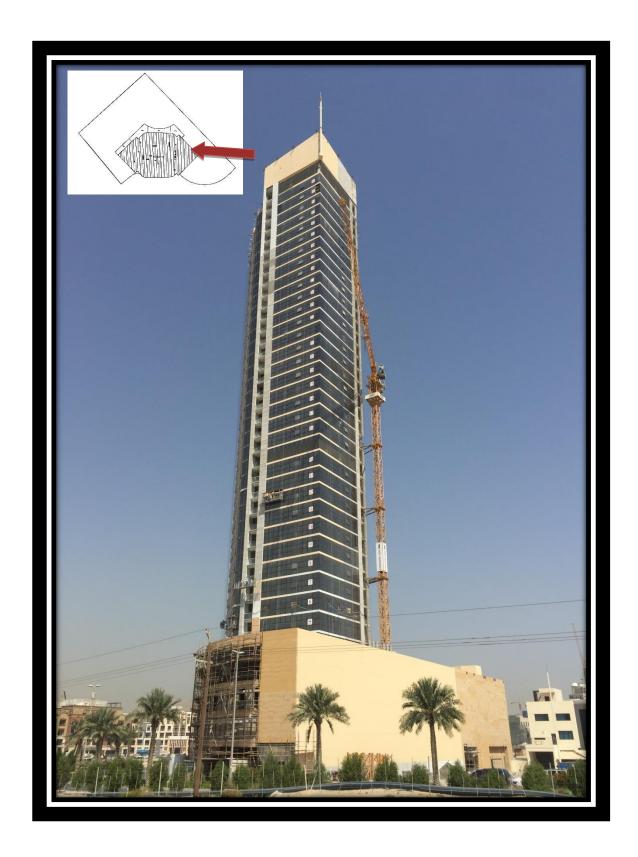

### 3.0 PROGRESSPHOTOGRAPHS ELEVATIONAL VIEW

External Façade Completed

External Façade works- High Mast Installed

"REEF RESIDENCE" ON PLOT NO. JVC13JHRA002, JUMEIRAH VILLAGE CIRCLE, DUBAI

External Teak wood Stone cladding to podiums in progresss.

External Façade works