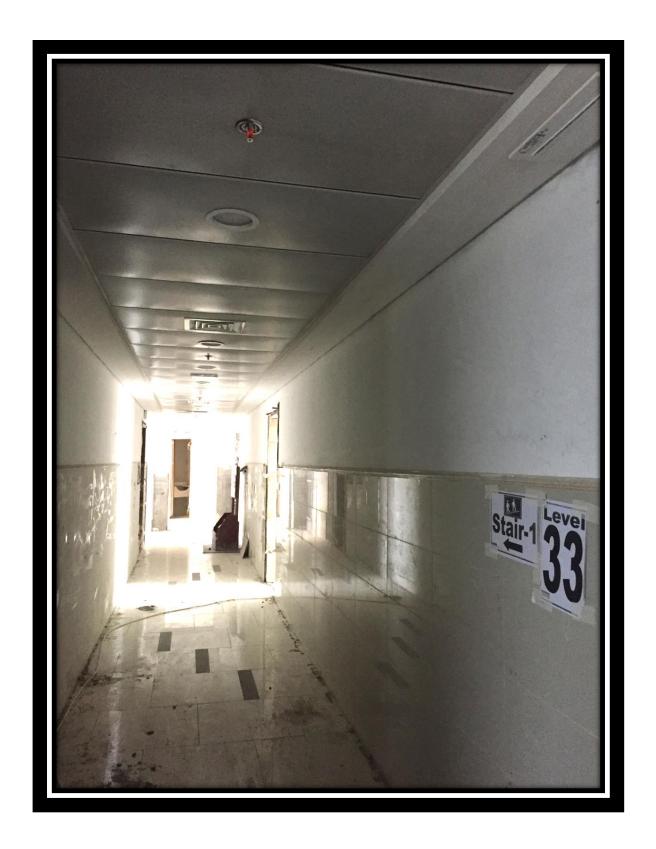

## **Internal Finishes**

L-37 Mechanical floor Corridor finishes

Roof High Mast Installed

L-36 Balcony Hand Rail

L-33 Corridor Finishes and Flase ceiling Closed

L-35 Bath tub installation

L-33 Shower enclosure